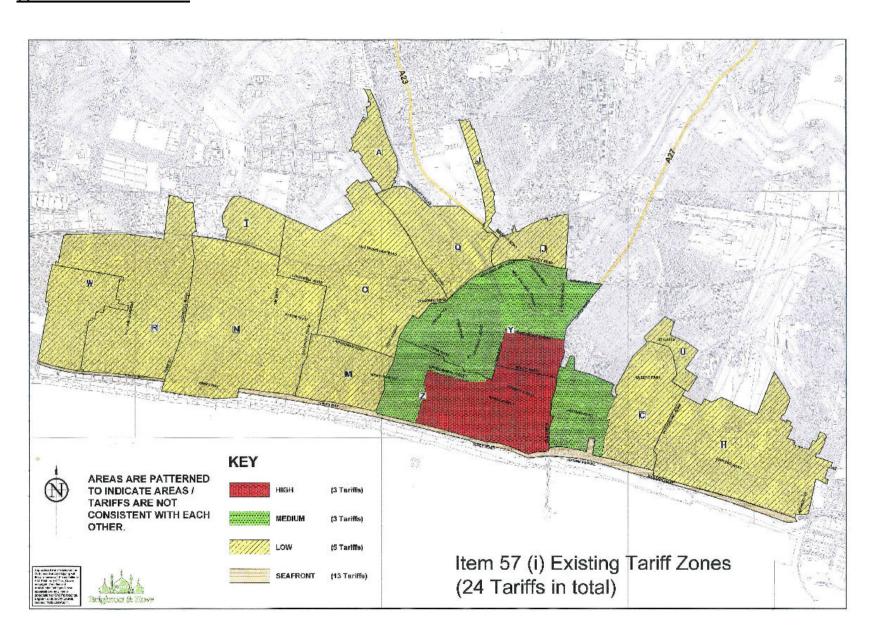

## Review of parking demand

3.5 An assessment of the demand for parking has been undertaken which also provides an indication of traffic levels in areas of the city. It has demonstrated that current parking charges do not always reflect pressure from demand in some areas. The Parking "Heat Maps" in Appendix 1 give an indication of different levels across the city.

## (i) Current Tariff Zones