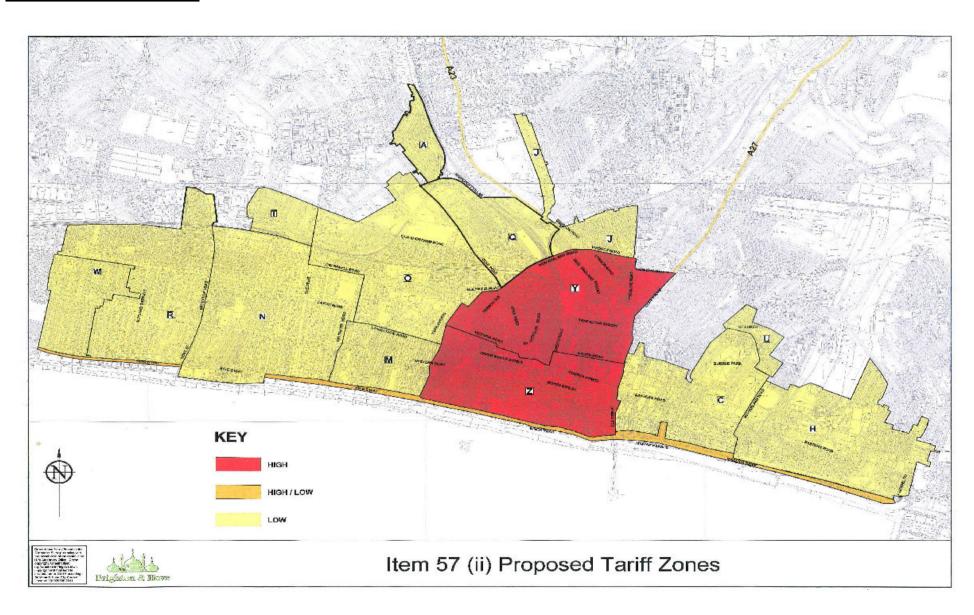

## (ii) Proposed Tariff Zones

## 2. Simplify tariff structure

To introduce a simplified two zone tariff structure: a high zone (based on the current Central Brighton tariff) and a low zone (based on the current 'outer' zone tariffs). The high zone will cover Central Brighton and parts of the Seafront throughout the year or during the period 1<sup>st</sup> April – 30<sup>th</sup> September. The low zone will cover the remaining chargeable areas and parts of the Seafront during the winter. The proposals include changing the hours of operation on the seafront from 9am-6pm to 9am-8pm.